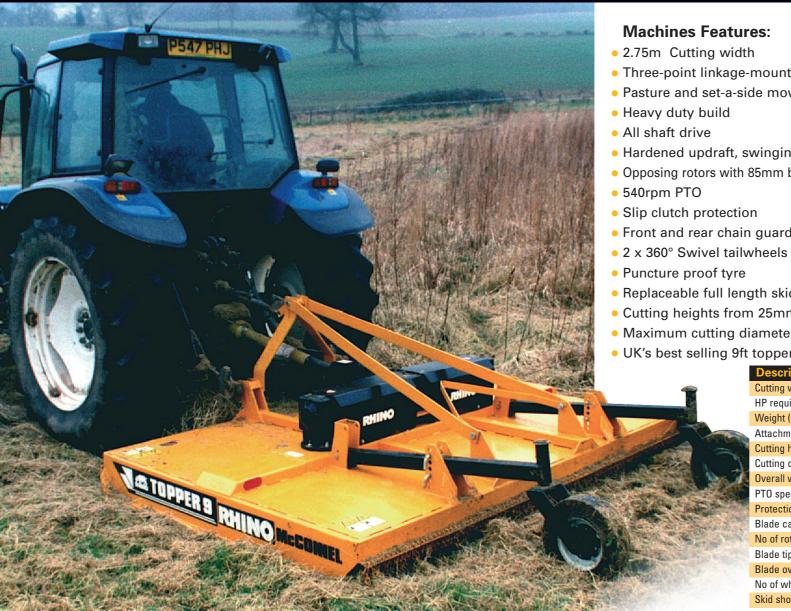

## Topper 9

Heavy Duty Set-A-Side mower - Cutting Width 2.75m (9')

- Three-point linkage-mounting
- Pasture and set-a-side mower
- Hardened updraft, swinging blades
- Opposing rotors with 85mm blade overlap
- Front and rear chain guards
- Replaceable full length skids
- Cutting heights from 25mm to 300mm
- Maximum cutting diameter 50mm
- UK's best selling 9ft topper

## **Tractor Requirement:**

- 50hp minimum tractor horse power
- Three-point linkage-mounting

| it toppo. |                       |                   |
|-----------|-----------------------|-------------------|
|           | Description           | Topper 9          |
|           | Cutting width (m)     | 2.75 (9ft)        |
|           | HP requirement        | 50                |
|           | Weight (kg)           | 950               |
|           | Attachment            | 3 - Point Linkage |
| 7         | Cutting height (mm)   | 25 - 300          |
|           | Cutting capacity (mm) | 50                |
| Ę         | Overall width (m)     | 3                 |
|           | PTO speed             | 540               |
|           | Protection            | Slip Clutch       |
|           | Blade carriers        | 2                 |
|           | No of rotors          | 2                 |
|           | Blade tip speed       | 4670m per min     |
|           | Blade overlap (mm)    | 85                |
|           | No of wheels          | 2                 |
|           | Skid shoes            | 2                 |